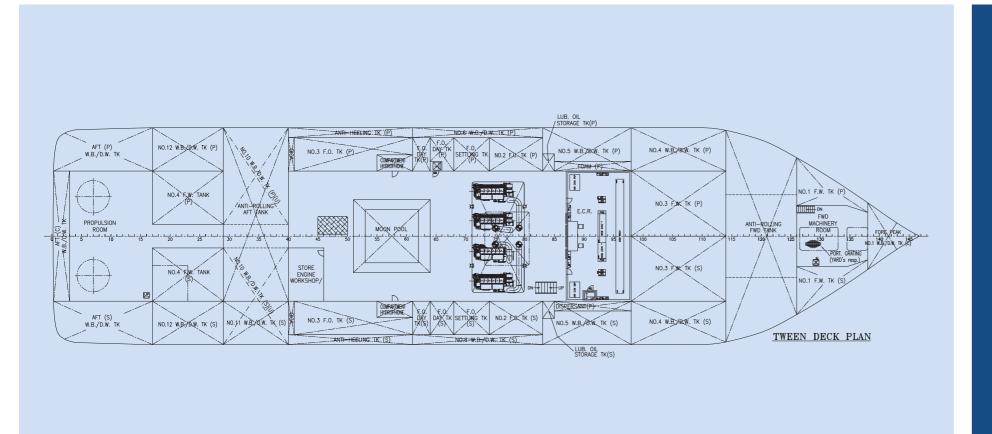

## GENERAL ARRANGEMENT







## GENERAL ARRANGEMENT



#### **4 POINT MOORING OPTION**

| 4 X SINGLE DRUM WITH AUTO-SPOOLING |                                |
|------------------------------------|--------------------------------|
| Drum Pull (1st Layer)              | 50T x 0-10m/min (low speed)    |
| Drum Capacity                      | 1000m x 42mm dia. wire rope    |
| Brake Holding                      | 100T (static)                  |
| Emergency System                   | Emergency quick release system |
| Anchor                             | 5 tonnes                       |



### DEADWEIGHT SCALE FOR SEAWATER WITH SPECIFIC GRAVITY OF 1.025 t/m³

| DRAUGHT (m) | DEADWEIGHT (tonnes) |
|-------------|---------------------|
| 4           | 663                 |
| 4.5         | 1,478               |
| 5           | 2,341               |
| 5.5         | 3,200               |

# FIT-OUT & INTERIORS









# FIT-OUT & INTERIORS