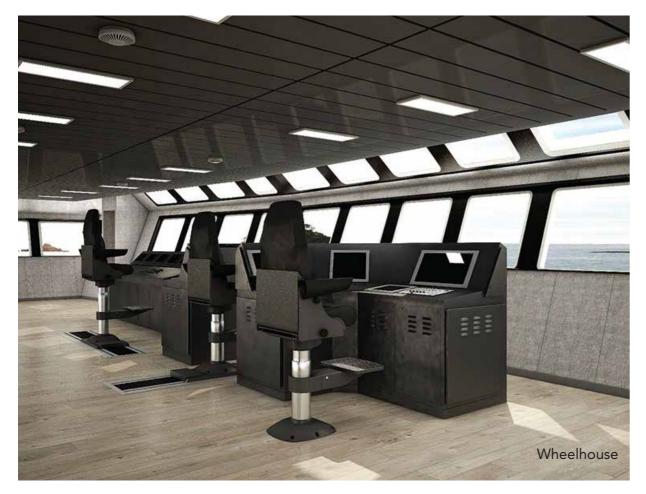

|
|------------------------------------|--------------------------------|
| Drum Pull (1st Layer)              | 50T x 0-10m/min (low speed)    |
| Drum Capacity                      | 1000m x 42mm dia. wire rope    |
| Brake Holding                      | 100T (static)                  |
| Emergency System                   | Emergency quick release system |
| Anchor                             | 5 tonnes                       |



### DEADWEIGHT SCALE FOR SEAWATER WITH SPECIFIC GRAVITY OF 1.025 t/m³

| DRAUGHT (m) | DEADWEIGHT (tonnes) |
|-------------|---------------------|
| 4           | 663                 |
| 4.5         | 1,478               |
| 5           | 2,341               |
| 5.5         | 3,200               |

# FIT-OUT & INTERIORS









# FIT-OUT & INTERIORS