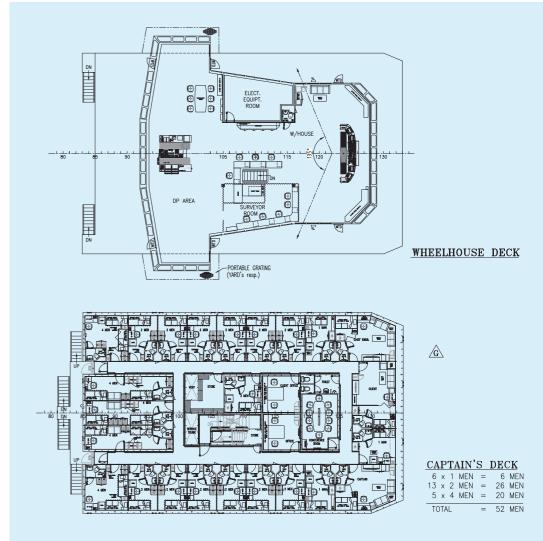

## GENERAL ARRANGEMENT







## GENERAL ARRANGEMENT



#### **4 POINT MOORING OPTION**

| 4 X SINGLE DRUM WITH AUTO-SPOOLING |                                |
|------------------------------------|--------------------------------|
| Drum Pull (1st Layer)              | 50T x 0-10m/min (low speed)    |
| Drum Capacity                      | 1000m x 42mm dia. wire rope    |
| Brake Holding                      | 100T (static)                  |
| Emergency System                   | Emergency quick release system |
| Anchor                             | 5 tonnes                       |



### DEADWEIGHT SCALE FOR SEAWATER WITH SPECIFIC GRAVITY OF 1.025 t/m³

| DRAUGHT (m) | DEADWEIGHT (tonnes) |
|-------------|---------------------|
| 4           | 663                 |
| 4.5         | 1,478               |
| 5