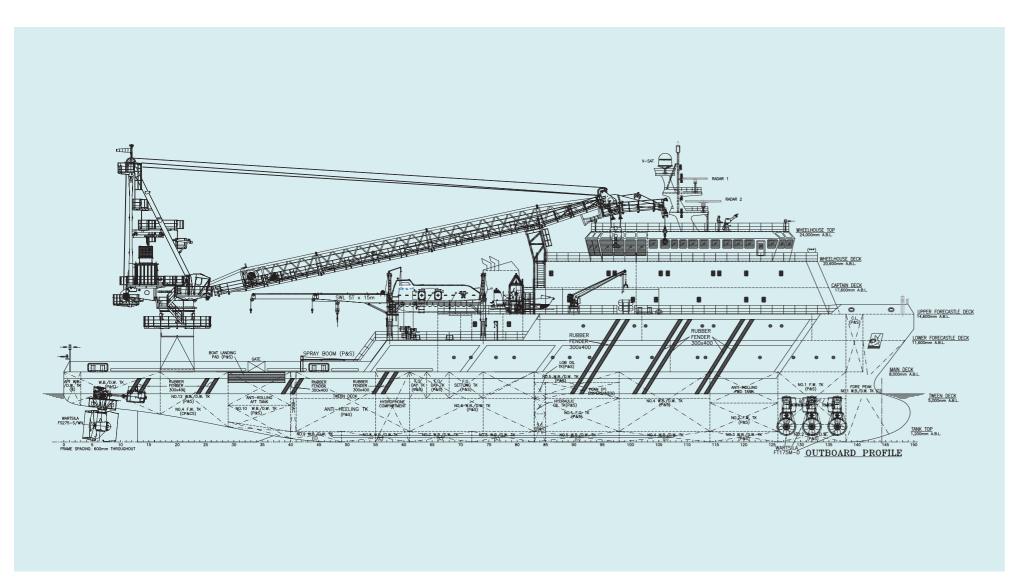

## GENERAL ARRANGEMENT







## GENERAL ARRANGEMENT



#### **4 POINT MOORING OPTION**

| 4 X SINGLE DRUM WITH AUTO-SPOOLING |                                |
|------------------------------------|--------------------------------|
| Drum Pull (1st Layer)              | 50T x 0-10m/min (low speed)    |
| Drum Capacity                      | 1000m x 42mm dia. wire rope    |
| Brake Holding                      | 100T (static)                  |
| Emergency System                   | Emergency quick release system |
| Anchor                             | 5 tonnes                       |



### DEADWEIGHT SCALE FOR SEAWATER WITH SPECIFIC GRAVITY OF 1.025 t/m³

| DRAUGHT (m) | DEADWEIGHT (tonnes) |
|-------------|---------------------|
| 4           | 663                 |
| 4.5         | 1,478               |
| 5