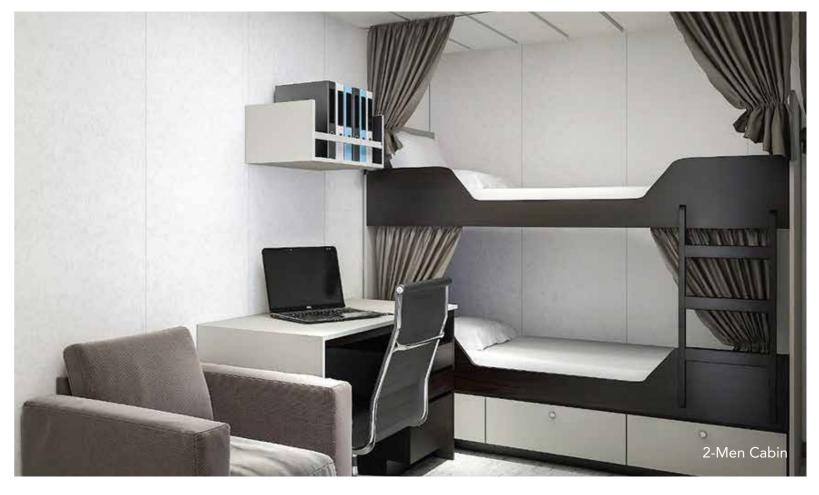

|                                |
|------------------------------------|--------------------------------|
| Drum Pull (1st Layer)              | 50T x 0-10m/min (low speed)    |
| Drum Capacity                      | 1000m x 42mm dia. wire rope    |
| Brake Holding                      | 100T (static)                  |
| Emergency System                   | Emergency quick release system |
| Anchor                             | 5 tonnes                       |



### DEADWEIGHT SCALE FOR SEAWATER WITH SPECIFIC GRAVITY OF 1.025 t/m³

| DRAUGHT (m) | DEADWEIGHT (tonnes) |
|-------------|---------------------|
| 4           | 663                 |
| 4.5         | 1,478               |
| 5           | 2,341               |
| 5.5         | 3,200               |

# FIT-OUT & INTERIORS









# FIT-OUT & INTERIORS