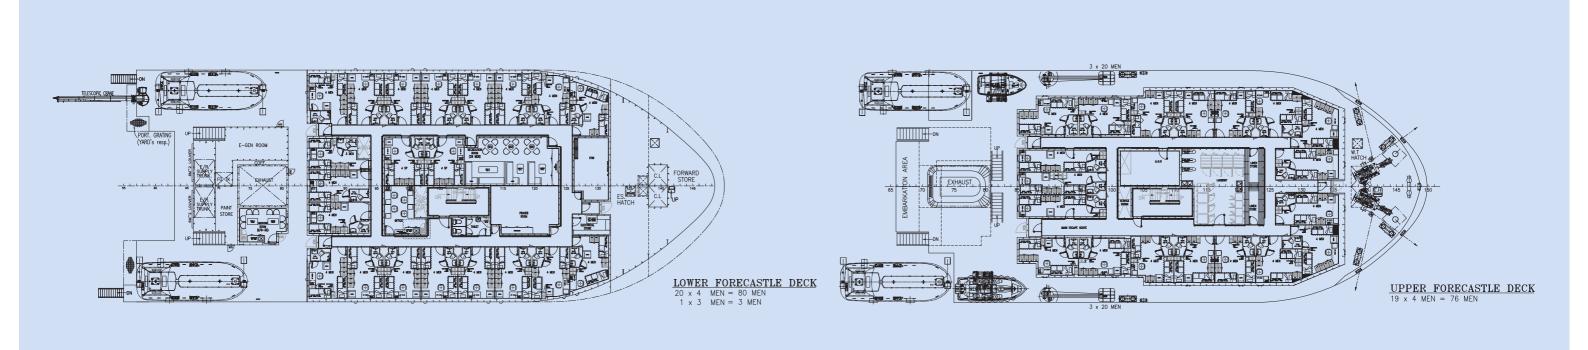

## GENERAL ARRANGEMENT







## GENERAL ARRANGEMENT



#### **4 POINT MOORING OPTION**

| 4 X SINGLE DRUM WITH AUTO-SPOOLING |                                |
|------------------------------------|--------------------------------|
| Drum Pull (1st Layer)              | 50T x 0-10m/min (low speed)    |
| Drum Capacity                      | 1000m x 42mm dia. wire rope    |
| Brake Holding                      | 100T (static)                  |
| Emergency System                   | Emergency quick release system |
| Anchor                             | 5 tonnes                       |



### DEADWEIGHT SCALE FOR SEAWATER WITH SPECIFIC GRAVITY OF 1.025 t/m³

| DRAUGHT (m) | DEADWEIGHT (tonnes) |
|-------------|---------------------|
| 4           | 663                 |
| 4.5         | 1,478               |
| 5