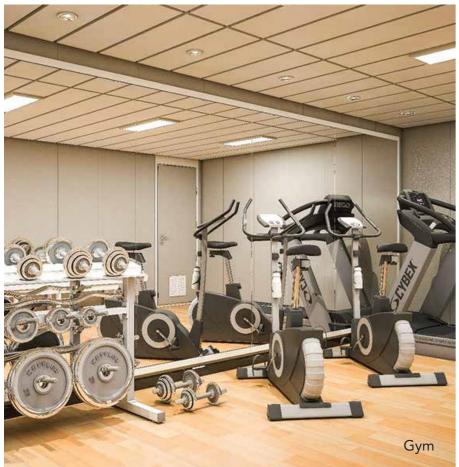

|
|------------------------------------|--------------------------------|
| Drum Pull (1st Layer)              | 50T x 0-10m/min (low speed)    |
| Drum Capacity                      | 1000m x 42mm dia. wire rope    |
| Brake Holding                      | 100T (static)                  |
| Emergency System                   | Emergency quick release system |
| Anchor                             | 5 tonnes                       |



### DEADWEIGHT SCALE FOR SEAWATER WITH SPECIFIC GRAVITY OF 1.025 t/m³

| DRAUGHT (m) | DEADWEIGHT (tonnes) |
|-------------|---------------------|
| 4           | 663                 |
| 4.5         | 1,478               |
| 5           | 2,341               |
| 5.5         | 3,200               |

# FIT-OUT & INTERIORS









# FIT-OUT & INTERIORS