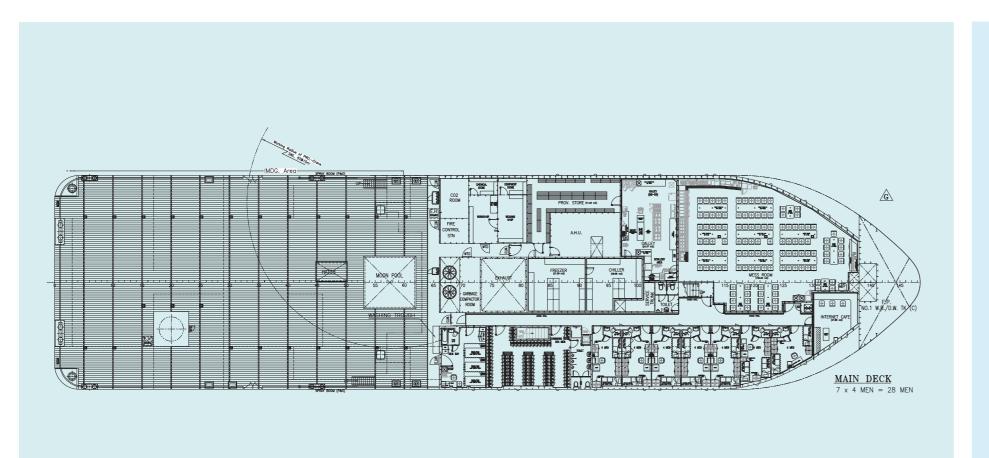

## GENERAL ARRANGEMENT







## GENERAL ARRANGEMENT



#### **4 POINT MOORING OPTION**

| 4 X SINGLE DRUM WITH AUTO-SPOOLING |                                |
|------------------------------------|--------------------------------|
| Drum Pull (1st Layer)              | 50T x 0-10m/min (low speed)    |
| Drum Capacity                      | 1000m x 42mm dia. wire rope    |
| Brake Holding                      | 100T (static)                  |
| Emergency System                   | Emergency quick release system |
| Anchor                             | 5 tonnes                       |



### DEADWEIGHT SCALE FOR SEAWATER WITH SPECIFIC GRAVITY OF 1.025 t/m³

| DRAUGHT (m) | DEADWEIGHT (tonnes) |
|-------------|---------------------|
| 4           | 663                 |
| 4.5         | 1,478               |
| 5           | 2,341